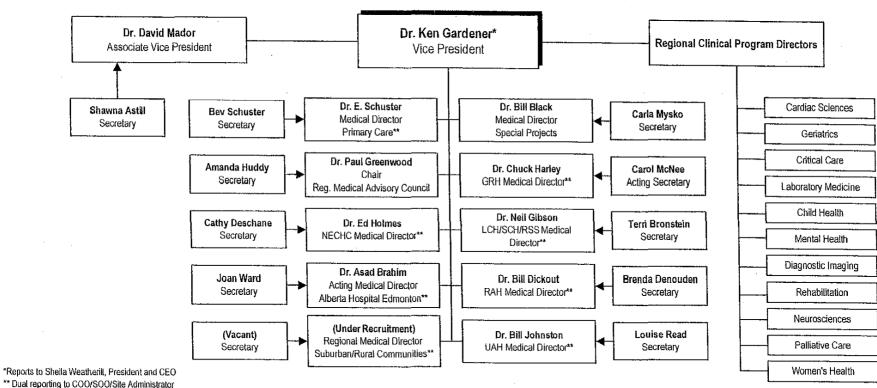

## Denise Dunn

Gardener, Ken [kgardene@cha.ab.ca] From:

Sent: Tuesday, February 22, 2005 8:03 PM

To: Dr. Robert Williams

Subject: medical organization charts

Bob.

I've managed to include an organizational chart for you that depicts my high level postions of medical directors and regional program clinical directors. It doesn't include the site leaders or the regional section heads.

I'm trying to get the quality information into a better format to send so that will come along soon. Ken

<<MS%20-%20Medical%20Directors%2011Sep04[1].pdf>>

## **MEDICAL AFFAIRS** MEDICAL DIRECTORS September 2004

Chart #13(a) Medical Directors

Revised: September 10, 2004