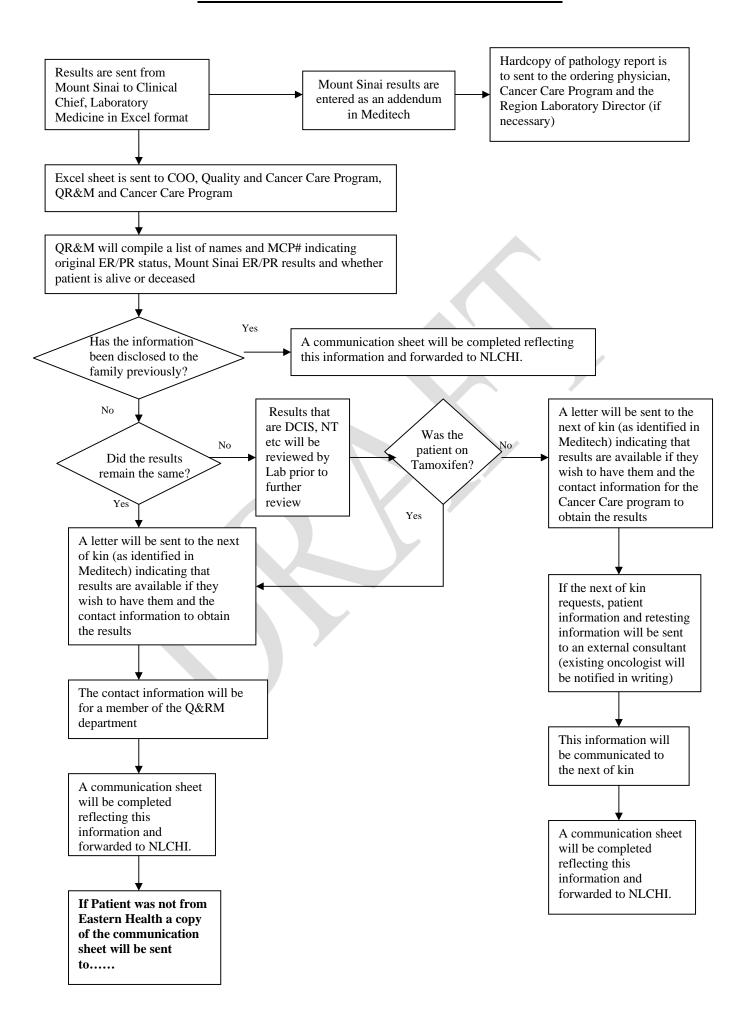

## **Communications Flow-sheet Deceased Patients**



Quality and Risk Management Eastern Health November 29, 2007 Filename: Communications Flow-sheet Nov 2007 - Deceased Patients

**DRAFT** 

Directory: C:\Users\dws\Desktop\Dianne Smith ERPR Info\ER PR Judicial

Inquiry\disclose

Template:

C:\Users\dws\AppData\Roaming\Microsoft\Templates\Normal.dot

m

Title: Subject:

Author: pilgrim-p

Keywords: Comments:

Creation Date: 18/03/2008 10:24:00 AM

Change Number: 4

Last Saved On: 18/03/2008 10:30:00 AM

Last Saved By: smith-dia Total Editing Time: 5 Minutes

Last Printed On: 25/08/2008 4:02:00 PM

As of Last Complete Printing Number of Pages: 1

> Number of Words: 13 (approx.) Number of Characters: 75 (approx.)